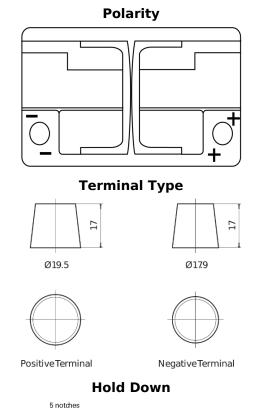

## **Batteries for Cars**

EFB TL700

| Part number                    | TL700         |
|--------------------------------|---------------|
| Technology                     | EFB           |
| EAN/GTIN                       | 3661024055697 |
| Voltage                        | 12 V          |
| Capacity                       | 70.0 Ah       |
| CCA                            | 760 A         |
| Length                         | 278 mm        |
| Width                          | 175 mm        |
| Height                         | 190 mm        |
| Box size                       | L03           |
| Polarity                       | ETN 0         |
| Terminal Type                  | EN taper post |
| Hold Down                      | B13           |
| Weights (subject of variation) | 19.30 kg      |