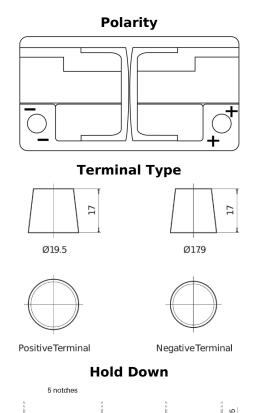

## **EFB TL752**

| Part number                    | TL752         |
|--------------------------------|---------------|
| Technology                     | EFB           |
| EAN/GTIN                       | 3661024056540 |
| Voltage                        | 12 V          |
| Capacity                       | 75.0 Ah       |
| CCA                            | 730 A         |
| Length                         | 315 mm        |
| Width                          | 175 mm        |
| Height                         | 175 mm        |
| Box size                       | LB4           |
| Polarity                       | ETN 0         |
| Terminal Type                  | EN taper post |
| Hold Down                      | B13           |
| Weights (subject of variation) | 18.60 kg      |