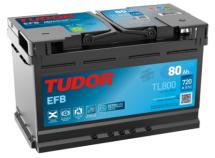

## **EFB TL800**

| Part number                    | TL800         |
|--------------------------------|---------------|
| Technology                     | EFB           |
| EAN/GTIN                       | 3661024055703 |
| Voltage                        | 12 V          |
| Capacity                       | 80.0 Ah       |
| CCA                            | 800 A         |
| Length                         | 315 mm        |
| Width                          | 175 mm        |
| Height                         | 190 mm        |
| Box size                       | L04           |
| Polarity                       | ETN 0         |
| Terminal Type                  | EN taper post |
| Hold Down                      | B13           |
| Weights (subject of variation) | 22.10 kg      |

## Polarity Terminal Type Ø19.5 Ø179 PositiveTerminal Hold Down

5 notches

Design, features and specifications are subject to change without notice. We disclaim any representation or warranty, express or implied, concerning the data or recommendations, and in no event shall be liable for any loss or damage claimed to have arisen as a result. Some products may not be available in your local market.