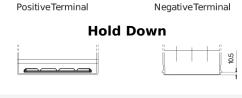

## **EFB TL954**

| Part number                    | TL954         |
|--------------------------------|---------------|
| Technology                     | EFB           |
| EAN/GTIN                       | 3661024056656 |
| Voltage                        | 12 V          |
| Capacity                       | 95.0 Ah       |
| CCA                            | 800 A         |
| Length                         | 306 mm        |
| Width                          | 173 mm        |
| Height                         | 222 mm        |
| Box size                       | D31           |
| Polarity                       | ETN 0         |
| Terminal Type                  | EN taper post |
| Hold Down                      | Korean B1     |
| Weights (subject of variation) | 21.80 kg      |