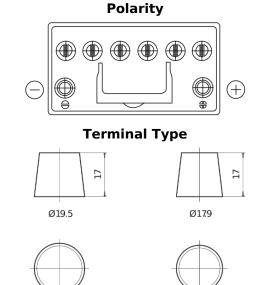

## **EFB TL954**

| Part number                    | TL954         |
|--------------------------------|---------------|
| Technology                     | EFB           |
| EAN/GTIN                       | 3661024056656 |
| Voltage                        | 12 V          |
| Capacity                       | 95.0 Ah       |
| CCA                            | 800 A         |
| Length                         | 306 mm        |
| Width                          | 173 mm        |
| Height                         | 222 mm        |
| Box size                       | D31           |
| Polarity                       | ETN 0         |
| Terminal Type                  | EN taper post |
| Hold Down                      | Korean B1     |
| Weights (subject of variation) | 21.80 kg      |