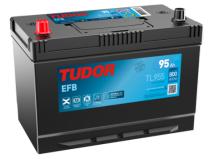

## **EFB TL955**

| Part number                    | TL955         |
|--------------------------------|---------------|
| Technology                     | EFB           |
| EAN/GTIN                       | 3661024056663 |
| Voltage                        | 12 V          |
| Capacity                       | 95.0 Ah       |
| CCA                            | 800 A         |
| Length                         | 306 mm        |
| Width                          | 173 mm        |
| Height                         | 222 mm        |
| Box size                       | D31           |
| Polarity                       | ETN 1         |
| Terminal Type                  | EN taper post |
| Hold Down                      | Korean B1     |
| Weights (subject of variation) | 21.80 kg      |