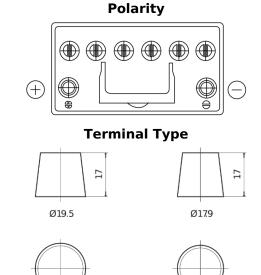

## **EFB TL955**

| Part number                    | TL955         |
|--------------------------------|---------------|
| Technology                     | EFB           |
| EAN/GTIN                       | 3661024056663 |
| Voltage                        | 12 V          |
| Capacity                       | 95.0 Ah       |
| CCA                            | 800 A         |
| Length                         | 306 mm        |
| Width                          | 173 mm        |
| Height                         | 222 mm        |
| Box size                       | D31           |
| Polarity                       | ETN 1         |
| Terminal Type                  | EN taper post |
| Hold Down                      | Korean B1     |
| Weights (subject of variation) | 21.80 kg      |