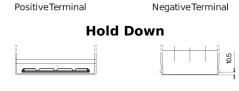

## **EFB TL955**

| Part number                    | TL955         |
|--------------------------------|---------------|
| Technology                     | EFB           |
| EAN/GTIN                       | 3661024056663 |
| Voltage                        | 12 V          |
| Capacity                       | 95.0 Ah       |
| CCA                            | 800 A         |
| Length                         | 306 mm        |
| Width                          | 173 mm        |
| Height                         | 222 mm        |
| Box size                       | D31           |
| Polarity                       | ETN 1         |
| Terminal Type                  | EN taper post |
| Hold Down                      | Korean B1     |
| Weights (subject of variation) | 21.80 kg      |