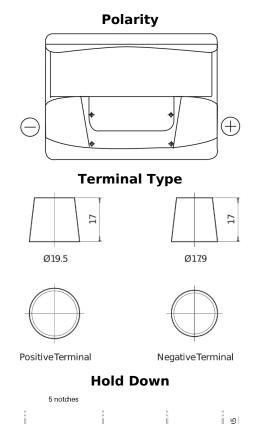

## Start TN600

| Part number                    | TN600         |
|--------------------------------|---------------|
| Technology                     | Flooded       |
| EAN/GTIN                       | 3661024046091 |
| Voltage                        | 12 V          |
| Capacity                       | 62.0 Ah       |
| CCA                            | 540 A         |
| MCA                            | 600           |
| Length                         | 242 mm        |
| Width                          | 175 mm        |
| Height                         | 190 mm        |
| Box size                       | L02           |
| Polarity                       | ETN 0         |
| Terminal Type                  | EN taper post |
| Hold Down                      | B13           |
| Weights (subject of variation) | 14.20 kg      |