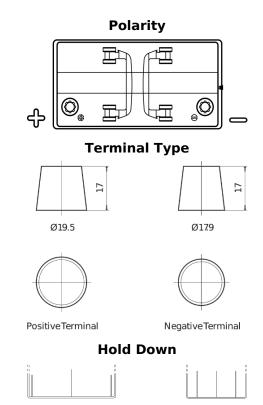

## **Dual TR600**

| Part number                    | TR600         |
|--------------------------------|---------------|
| Technology                     | Flooded       |
| EAN/GTIN                       | 3661024057691 |
| Voltage                        | 12 V          |
| Capacity                       | 120.0 Ah      |
| CCA                            | 800 A         |
| Length                         | 349 mm        |
| Width                          | 175 mm        |
| Height                         | 285 mm        |
| Box size                       | D03           |
| Polarity                       | ETN 1         |
| Terminal Type                  | EN taper post |
| Hold Down                      | В0            |
| Weights (subject of variation) | 31.40 kg      |