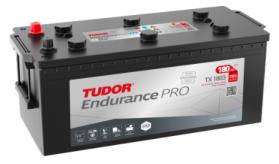

## **EndurancePRO EFB TX1803**

| Part number                    | TX1803        |
|--------------------------------|---------------|
| Technology                     | EFB           |
| EAN/GTIN                       | 3661024056625 |
| Voltage                        | 12 V          |
| Capacity                       | 180.0 Ah      |
| CCA                            | 1000 A        |
| Length                         | 513 mm        |
| Width                          | 223 mm        |
| Height                         | 223 mm        |
| Box size                       | D05           |
| Polarity                       | ETN 3         |
| Terminal Type                  | EN taper post |
| Hold Down                      | В0            |
| Weights (subject of variation) | 46.10 kg      |