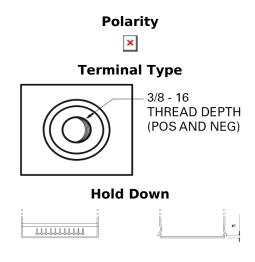

## Maxxima TX900

| Part number                    | TX900           |
|--------------------------------|-----------------|
| Technology                     | AGM             |
| EAN/GTIN                       | 3661024056588   |
| Voltage                        | 12 V            |
| Capacity                       | 50.0 Ah         |
| CCA                            | 800 A           |
| Length                         | 260 mm          |
| Width                          | 173 mm          |
| Height                         | 206 mm          |
| Box size                       | G34             |
| Polarity                       | ETN 9           |
| Terminal Type                  | SAE S 3/8" side |
|                                | Terminal        |
| Hold Down                      | B7              |
| Weights (subject of variation) | 17.90 kg        |