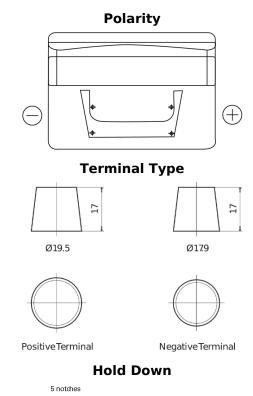

## **Standard CC542**

| Part number                    | CC542         |
|--------------------------------|---------------|
| Technology                     | Flooded       |
| EAN/GTIN                       | 3661024014854 |
| Voltage                        | 12 V          |
| Capacity                       | 54.0 Ah       |
| CCA                            | 500 A         |
| Length                         | 242 mm        |
| Width                          | 175 mm        |
| Height                         | 175 mm        |
| Box size                       | LB2           |
| Polarity                       | ETN 0         |
| Terminal Type                  | EN taper post |
| Hold Down                      | B13           |
| Weights (subject of variation) | 12.90 kg      |