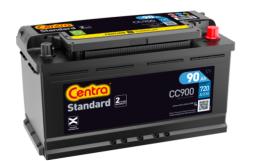

## Standard CC900

| Part number         | CC900         |
|---------------------|---------------|
| Technology          | Flooded       |
| EAN/GTIN            | 3661024014830 |
| Voltage             | 12 V          |
| Capacity            | 90.0 Ah       |
| CCA                 | 720 A         |
| Length              | 353 mm        |
| Width               | 175 mm        |
| Height              | 190 mm        |
| Box size            | L05           |
| Polarity            | ETN 0         |
| Terminal Type       | EN taper post |
| Hold Down           | B13           |
| Weights (subject of | 20.50 kg      |
| variation)          |               |
|                     |               |