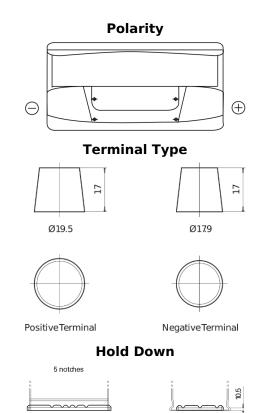

## Standard CC900

| Part number         | CC900         |
|---------------------|---------------|
| Technology          | Flooded       |
| EAN/GTIN            | 3661024014830 |
| Voltage             | 12 V          |
| Capacity            | 90.0 Ah       |
| CCA                 | 720 A         |
| Length              | 353 mm        |
| Width               | 175 mm        |
| Height              | 190 mm        |
| Box size            | L05           |
| Polarity            | ETN 0         |
| Terminal Type       | EN taper post |
| Hold Down           | B13           |
| Weights (subject of | 20.50 kg      |
| variation)          |               |
|                     |               |