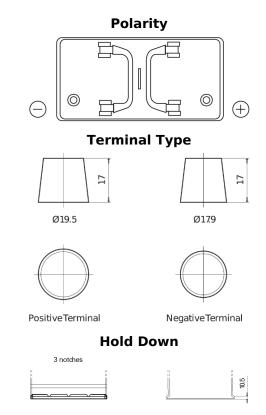

## PowerPRO CF1202

| Part number                    | CF1202        |
|--------------------------------|---------------|
| Technology                     | Flooded       |
| EAN/GTIN                       | 3661024015271 |
| Voltage                        | 12 V          |
| Capacity                       | 120.0 Ah      |
| CCA                            | 870 A         |
| Length                         | 349 mm        |
| Width                          | 175 mm        |
| Height                         | 235 mm        |
| Box size                       | D02           |
| Polarity                       | ETN 0         |
| Terminal Type                  | EN taper post |
| Hold Down                      | B1            |
| Weights (subject of variation) | 27.50 kg      |