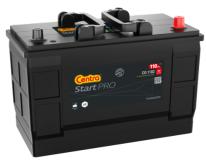

## StartPRO CG1102

| Part number                    | CG1102        |
|--------------------------------|---------------|
| Technology                     | Flooded       |
| EAN/GTIN                       | 3661024015394 |
| Voltage                        | 12 V          |
| Capacity                       | 110.0 Ah      |
| CCA                            | 750 A         |
| Length                         | 349 mm        |
| Width                          | 175 mm        |
| Height                         | 235 mm        |
| Box size                       | D02           |
| Polarity                       | ETN 0         |
| Terminal Type                  | EN taper post |
| Hold Down                      | B1            |
| Weights (subject of variation) | 25.40 kg      |