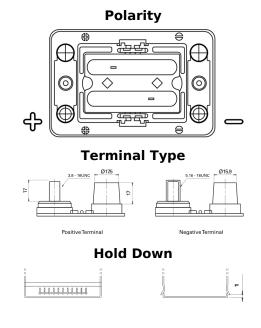

## PowerPRO Agri&Construction CJ050C

| Part number                    | CJ050C            |
|--------------------------------|-------------------|
| Technology                     | Flooded           |
| EAN/GTIN                       | 3661024016810     |
| Voltage                        | 12 V              |
| Capacity                       | 50.0 Ah           |
| CCA                            | 800 A             |
| Length                         | 260 mm            |
| Width                          | 173 mm            |
| Height                         | 206 mm            |
| Box size                       | G34               |
| Polarity                       | ETN 1             |
| Terminal Type                  | SAE M 3/8"- 5/16" |
|                                | taper&stud        |
| Hold Down                      | B7                |
| Weights (subject of variation) | 17.90 kg          |