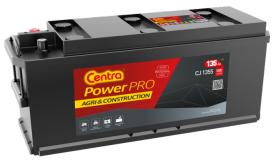

## PowerPRO Agri&Construction CJ1355

| Part number                    | CJ1355        |
|--------------------------------|---------------|
| Technology                     | Flooded       |
| EAN/GTIN                       | 3661024016797 |
| Voltage                        | 12 V          |
| Capacity                       | 135.0 Ah      |
| CCA                            | 1000 A        |
| Length                         | 514 mm        |
| Width                          | 175 mm        |
| Height                         | 210 mm        |
| Box size                       | DB8           |
| Polarity                       | ETN 3         |
| Terminal Type                  | EN taper post |
| Hold Down                      | B3            |
| Weights (subject of variation) | 36.00 kg      |