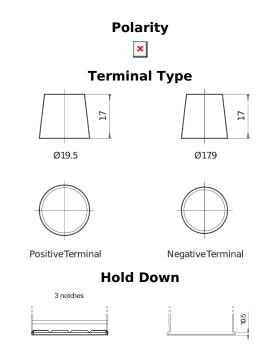

## PowerPRO Agri&Construction CJ1952

| Part number                    | CJ1952        |
|--------------------------------|---------------|
| Technology                     | Flooded       |
| EAN/GTIN                       | 3661024016865 |
| Voltage                        | 6 V           |
| Capacity                       | 195.0 Ah      |
| CCA                            | 1000 A        |
| Length                         | 335 mm        |
| Width                          | 175 mm        |
| Height                         | 239 mm        |
| Box size                       | MT5           |
| Polarity                       | ETN 0         |
| Terminal Type                  | EN taper post |
| Hold Down                      | B1            |
| Weights (subject of variation) | 23.30 kg      |