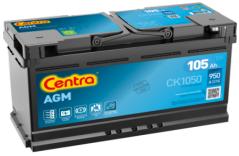

## **AGM CK1050**

| Part number                    | CK1050        |
|--------------------------------|---------------|
| Technology                     | AGM           |
| EAN/GTIN                       | 3661024016551 |
| Voltage                        | 12 V          |
| Capacity                       | 105.0 Ah      |
| CCA                            | 950 A         |
| Length                         | 392 mm        |
| Width                          | 175 mm        |
| Height                         | 190 mm        |
| Box size                       | L06           |
| Polarity                       | ETN 0         |
| Terminal Type                  | EN taper post |
| Hold Down                      | B13           |
| Weights (subject of variation) | 29.00 kg      |