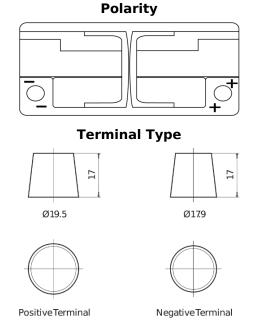

## **AGM CK1050**

| Part number                    | CK1050        |
|--------------------------------|---------------|
| Technology                     | AGM           |
| EAN/GTIN                       | 3661024016551 |
| Voltage                        | 12 V          |
| Capacity                       | 105.0 Ah      |
| CCA                            | 950 A         |
| Length                         | 392 mm        |
| Width                          | 175 mm        |
| Height                         | 190 mm        |
| Box size                       | L06           |
| Polarity                       | ETN 0         |
| Terminal Type                  | EN taper post |
| Hold Down                      | B13           |
| Weights (subject of variation) | 29.00 kg      |