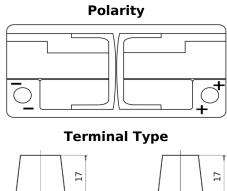

## **AGM CK1060**

|                                | 01/2 0 00     |
|--------------------------------|---------------|
| Part number                    | CK1060        |
| Technology                     | AGM           |
| EAN/GTIN                       | 3661024017053 |
| Voltage                        | 12 V          |
| Capacity                       | 106.0 Ah      |
| CCA                            | 950 A         |
| Length                         | 392 mm        |
| Width                          | 175 mm        |
| Height                         | 190 mm        |
| Box size                       | L06           |
| Polarity                       | ETN 0         |
| Terminal Type                  | EN taper post |
| Hold Down                      | B13           |
| Weights (subject of variation) | 29.00 kg      |