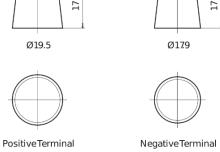

## **AGM CK1060**

|                                | 01/2 0 00     |
|--------------------------------|---------------|
| Part number                    | CK1060        |
| Technology                     | AGM           |
| EAN/GTIN                       | 3661024017053 |
| Voltage                        | 12 V          |
| Capacity                       | 106.0 Ah      |
| CCA                            | 950 A         |
| Length                         | 392 mm        |
| Width                          | 175 mm        |
| Height                         | 190 mm        |
| Box size                       | L06           |
| Polarity                       | ETN 0         |
| Terminal Type                  | EN taper post |
| Hold Down                      | B13           |
| Weights (subject of variation) | 29.00 kg      |