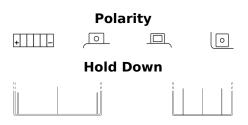

## **Start-Stop Auxiliary CK131**

|  | MANDATORY<br>FOR START-STOP<br>VEHICLES |
|--|-----------------------------------------|
|--|-----------------------------------------|

| Part number                    | CK131         |
|--------------------------------|---------------|
| Technology                     | AGM           |
| EAN/GTIN                       | 3661024016636 |
| Voltage                        | 12 V          |
| Capacity                       | 13.0 Ah       |
| CCA                            | 200 A         |
| Length                         | 150 mm        |
| Width                          | 90 mm         |
| Height                         | 145 mm        |
| Box size                       | C56           |
| Polarity                       | ETN 1         |
| Terminal Type                  | M04           |
| Hold Down                      | ВО            |
| Weights (subject of variation) | 4.50 kg       |