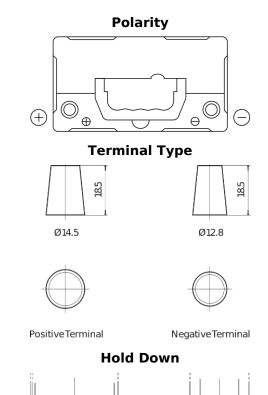

## **AGM CK457**

| Part number         | CK457          |
|---------------------|----------------|
| Technology          | AGM            |
| EAN/GTIN            | 3661024017084  |
| Voltage             | 12 V           |
| Capacity            | 45.0 Ah        |
| CCA                 | 380 A          |
| Length              | 237 mm         |
| Width               | 127 mm         |
| Height              | 227 mm         |
| Box size            | B24            |
| Polarity            | ETN 1          |
| Terminal Type       | JIS taper post |
| Hold Down           | В0             |
| Weights (subject of | 13.50 kg       |
| variation)          |                |