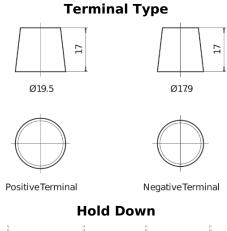

## **AGM CK508**

| Part number                    | CK508         |
|--------------------------------|---------------|
| Technology                     | AGM           |
| EAN/GTIN                       | 3661024016629 |
| Voltage                        | 12 V          |
| Capacity                       | 50.0 Ah       |
| CCA                            | 800 A         |
| Length                         | 260 mm        |
| Width                          | 173 mm        |
| Height                         | 206 mm        |
| Box size                       | G34           |
| Polarity                       | ETN 9         |
| Terminal Type                  | EN taper post |
| Hold Down                      | B7            |
| Weights (subject of variation) | 17.50 kg      |