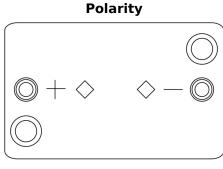

## **AGM CK508**

| Part number                    | CK508         |
|--------------------------------|---------------|
| Technology                     | AGM           |
| EAN/GTIN                       | 3661024016629 |
| Voltage                        | 12 V          |
| Capacity                       | 50.0 Ah       |
| CCA                            | 800 A         |
| Length                         | 260 mm        |
| Width                          | 173 mm        |
| Height                         | 206 mm        |
| Box size                       | G34           |
| Polarity                       | ETN 9         |
| Terminal Type                  | EN taper post |
| Hold Down                      | B7            |
| Weights (subject of variation) | 17.50 kg      |