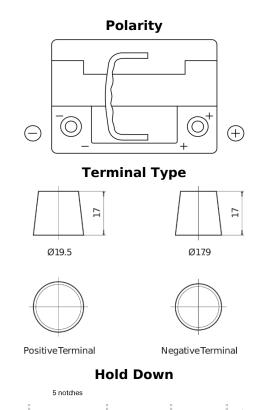

## **AGM CK600**

loss or damage claimed to have arisen as a result. Some products may not be available in your local market.

| Part number                    | CK600         |
|--------------------------------|---------------|
| Technology                     | AGM           |
| EAN/GTIN                       | 3661024016544 |
| Voltage                        | 12 V          |
| Capacity                       | 60.0 Ah       |
| CCA                            | 680 A         |
| Length                         | 242 mm        |
| Width                          | 175 mm        |
| Height                         | 190 mm        |
| Box size                       | L02           |
| Polarity                       | ETN 0         |
| Terminal Type                  | EN taper post |
| Hold Down                      | B13           |
| Weights (subject of variation) | 17.90 kg      |
|                                |               |