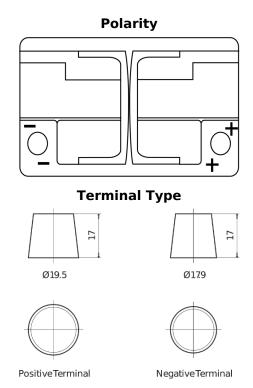

## **AGM CK700**

| Part number                    | CK700         |
|--------------------------------|---------------|
| Technology                     | AGM           |
| EAN/GTIN                       | 3661024015714 |
| Voltage                        | 12 V          |
| Capacity                       | 70.0 Ah       |
| CCA                            | 760 A         |
| Length                         | 278 mm        |
| Width                          | 175 mm        |
| Height                         | 190 mm        |
| Box size                       | L03           |
| Polarity                       | ETN 0         |
| Terminal Type                  | EN taper post |
| Hold Down                      | B13           |
| Weights (subject of variation) | 20.60 kg      |