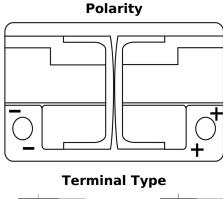

## **AGM CK720**

| Part number                    | CK720         |
|--------------------------------|---------------|
|                                | AGM           |
| Technology                     |               |
| EAN/GTIN                       | 3661024017022 |
| Voltage                        | 12 V          |
| Capacity                       | 72.0 Ah       |
| CCA                            | 760 A         |
| Length                         | 278 mm        |
| Width                          | 175 mm        |
| Height                         | 190 mm        |
| Box size                       | L03           |
| Polarity                       | ETN 0         |
| Terminal Type                  | EN taper post |
| Hold Down                      | B13           |
| Weights (subject of variation) | 20.60 kg      |