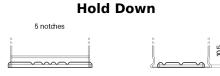

## **AGM CK720**

| Part number                    | CK720         |
|--------------------------------|---------------|
|                                | AGM           |
| Technology                     |               |
| EAN/GTIN                       | 3661024017022 |
| Voltage                        | 12 V          |
| Capacity                       | 72.0 Ah       |
| CCA                            | 760 A         |
| Length                         | 278 mm        |
| Width                          | 175 mm        |
| Height                         | 190 mm        |
| Box size                       | L03           |
| Polarity                       | ETN 0         |
| Terminal Type                  | EN taper post |
| Hold Down                      | B13           |
| Weights (subject of variation) | 20.60 kg      |