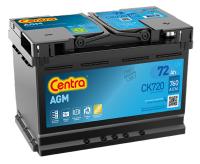

## **AGM CK720**

| Part number                    | CK720         |
|--------------------------------|---------------|
|                                | AGM           |
| Technology                     |               |
| EAN/GTIN                       | 3661024017022 |
| Voltage                        | 12 V          |
| Capacity                       | 72.0 Ah       |
| CCA                            | 760 A         |
| Length                         | 278 mm        |
| Width                          | 175 mm        |
| Height                         | 190 mm        |
| Box size                       | L03           |
| Polarity                       | ETN 0         |
| Terminal Type                  | EN taper post |
| Hold Down                      | B13           |
| Weights (subject of variation) | 20.60 kg      |