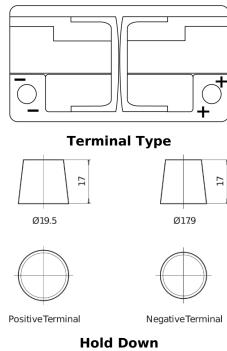

## **AGM CK800**

**Polarity** 

| Part number                    | CK800         |
|--------------------------------|---------------|
| Technology                     | AGM           |
| EAN/GTIN                       | 3661024015721 |
| Voltage                        | 12 V          |
| Capacity                       | 80.0 Ah       |
| CCA                            | 800 A         |
| Length                         | 315 mm        |
| Width                          | 175 mm        |
| Height                         | 190 mm        |
| Box size                       | L04           |
| Polarity                       | ETN 0         |
| Terminal Type                  | EN taper post |
| Hold Down                      | B13           |
| Weights (subject of variation) | 23.30 kg      |

## Hold Down 5 notches

Design, features and specifications are subject to change without notice. We disclaim any representation or warranty, express or implied, concerning the data or recommendations, and in no event shall be liable for any loss or damage claimed to have arisen as a result. Some products may not be available in your local market.