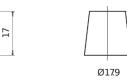

Polarity

**Terminal Type** 

Ø19.5

 $\bigcup$ 

17

PositiveTerminal

NegativeTerminal

Hold Down