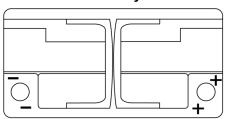

Polarity

**Terminal Type** 

Ø19.5

 $\bigcup$ 

17

PositiveTerminal

NegativeTerminal

Hold Down