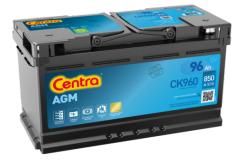

## **Batteries for Cars**

**AGM CK960** 

| Part number                    | CK960         |
|--------------------------------|---------------|
| Technology                     | AGM           |
| EAN/GTIN                       | 3661024017046 |
| Voltage                        | 12 V          |
| Capacity                       | 96.0 Ah       |
| CCA                            | 850 A         |
| Length                         | 353 mm        |
| Width                          | 175 mm        |
| Height                         | 190 mm        |
| Box size                       | L05           |
| Polarity                       | ETN 0         |
| Terminal Type                  | EN taper post |
| Hold Down                      | B13           |
| Weights (subject of variation) | 26.10 kg      |