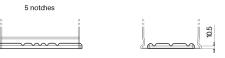

Polarity

**Terminal Type** 

Ø19.5

 $\bigcup$ 

17

PositiveTerminal

NegativeTerminal

Hold Down