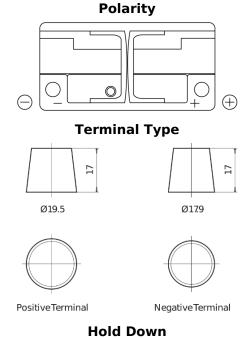

## **EFB CL1050**

| Part number                    | CL1050        |
|--------------------------------|---------------|
| Technology                     | EFB           |
| EAN/GTIN                       | 3661024016872 |
| Voltage                        | 12 V          |
| Capacity                       | 105.0 Ah      |
| CCA                            | 950 A         |
| Length                         | 392 mm        |
| Width                          | 175 mm        |
| Height                         | 190 mm        |
| Box size                       | L06           |
| Polarity                       | ETN 0         |
| Terminal Type                  | EN taper post |
| Hold Down                      | B13           |
| Weights (subject of variation) | 27.20 kg      |

## Hold Down 5 notches

Design, features and specifications are subject to change without notice. We disclaim any representation or warranty, express or implied, concerning the data or recommendations, and in no event shall be liable for any loss or damage claimed to have arisen as a result. Some products may not be available in your local market.