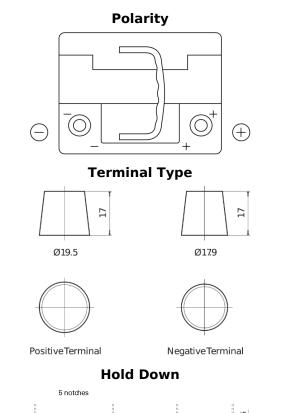

## EFB CL550

| Part number                    | CL550         |
|--------------------------------|---------------|
| Technology                     | EFB           |
| EAN/GTIN                       | 3661024016681 |
| Voltage                        | 12 V          |
| Capacity                       | 55.0 Ah       |
| CCA                            | 540 A         |
| Length                         | 207 mm        |
| Width                          | 175 mm        |
| Height                         | 190 mm        |
| Box size                       | L01           |
| Polarity                       | ETN 0         |
| Terminal Type                  | EN taper post |
| Hold Down                      | B13           |
| Weights (subject of variation) | 14.10 kg      |