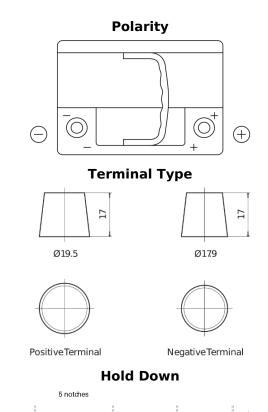

## **EFB CL600**

| Part number                    | CL600         |
|--------------------------------|---------------|
| Technology                     | EFB           |
| EAN/GTIN                       | 3661024015684 |
| Voltage                        | 12 V          |
| Capacity                       | 60.0 Ah       |
| CCA                            | 640 A         |
| Length                         | 242 mm        |
| Width                          | 175 mm        |
| Height                         | 190 mm        |
| Box size                       | L02           |
| Polarity                       | ETN 0         |
| Terminal Type                  | EN taper post |
| Hold Down                      | B13           |
| Weights (subject of variation) | 17.00 kg      |