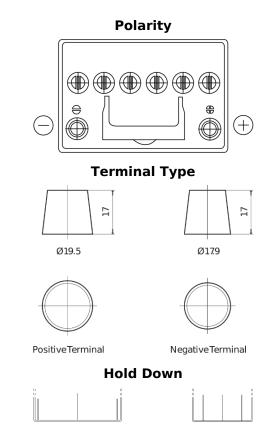

## **EFB CL604**

| Part number                    | CL604         |
|--------------------------------|---------------|
| Technology                     | EFB           |
| EAN/GTIN                       | 3661024016568 |
| Voltage                        | 12 V          |
| Capacity                       | 60.0 Ah       |
| CCA                            | 520 A         |
| Length                         | 230 mm        |
| Width                          | 173 mm        |
| Height                         | 222 mm        |
| Box size                       | D23           |
| Polarity                       | ETN 0         |
| Terminal Type                  | EN taper post |
| Hold Down                      | В0            |
| Weights (subject of variation) | 15.80 kg      |