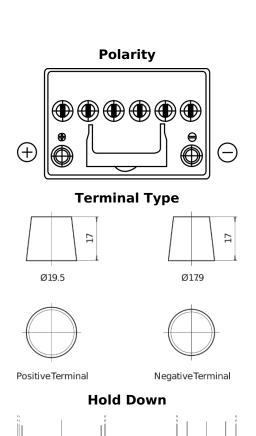

## **Batteries for Cars**

Length

Width Height

Box size

Polarity

Terminal Type

Weights (subject of

Hold Down

variation)

EFB CL605

| CL605         |
|---------------|
| EFB           |
| 3661024016650 |
| 12 V          |
| 60.0 Ah       |
| 520 A         |
|               |

230 mm

173 mm

222 mm

D23

B0

ETN 1

15.80 kg

EN taper post

Design, features and specifications are subject to change without notice. We disclaim any representation or warranty, express or implied, concerning the data or recommendations, and in no event shall be liable for any loss or damage claimed to have arisen as a result. Some products may not be available in your local market.