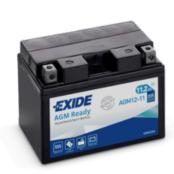

## **AGM Ready AGM12-11**

| Part number                    | AGM12-11      |
|--------------------------------|---------------|
| Technology                     | AGM           |
| EAN/GTIN                       | 3661024037617 |
| Voltage                        | 12 V          |
| Capacity                       | 11.0 Ah       |
| CCA                            | 205 A         |
| Length                         | 150 mm        |
| Width                          | 90 mm         |
| Height                         | 110 mm        |
| Box size                       | C74           |
| Polarity                       | ETN 1         |
| Terminal Type                  | M04           |
| Hold Down                      | В0            |
| Weights (subject of variation) | 4.10 kg       |