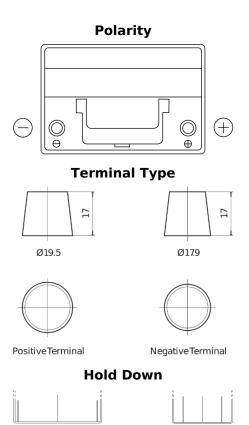

## **Product overview**

**Batteries for Cars** 

EFB CL754

| Part number                    | CL754         |
|--------------------------------|---------------|
| Technology                     | EFB           |
| EAN/GTIN                       | 3661024016995 |
| Voltage                        | 12 V          |
| Capacity                       | 75.0 Ah       |
| CCA                            | 750 A         |
| Length                         | 260 mm        |
| Width                          | 173 mm        |
| Height                         | 222 mm        |
| Box size                       | D26           |
| Polarity                       | ETN 0         |
| Terminal Type                  | EN taper post |
| Hold Down                      | В0            |
| Weights (subject of variation) | 19.00 kg      |
|                                |               |