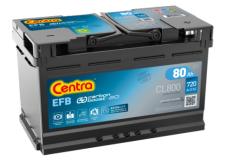

## **Batteries for Cars**

**EFB CL800** 

| Part number                    | CL800         |
|--------------------------------|---------------|
| Technology                     | EFB           |
| EAN/GTIN                       | 3661024015707 |
| Voltage                        | 12 V          |
| Capacity                       | 80.0 Ah       |
| CCA                            | 800 A         |
| Length                         | 315 mm        |
| Width                          | 175 mm        |
| Height                         | 190 mm        |
| Box size                       | L04           |
| Polarity                       | ETN 0         |
| Terminal Type                  | EN taper post |
| Hold Down                      | B13           |
| Weights (subject of variation) | 22.10 kg      |