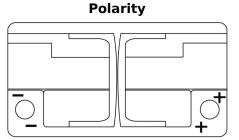

## **Batteries for Cars**

**EFB CL800** 

| Part number                    | CL800         |
|--------------------------------|---------------|
| Technology                     | EFB           |
| EAN/GTIN                       | 3661024015707 |
| Voltage                        | 12 V          |
| Capacity                       | 80.0 Ah       |
| CCA                            | 800 A         |
| Length                         | 315 mm        |
| Width                          | 175 mm        |
| Height                         | 190 mm        |
| Box size                       | L04           |
| Polarity                       | ETN 0         |
| Terminal Type                  | EN taper post |
| Hold Down                      | B13           |
| Weights (subject of variation) | 22.10 kg      |

## **Terminal Type**

PositiveTerminal

Ø17.9

17

NegativeTerminal

**Hold Down** 

Design, features and specifications are subject to change without notice. We disclaim any representation or warranty, express or implied, concerning the data or recommendations, and in no event shall be liable for any loss or damage claimed to have arisen as a result. Some products may not be available in your local market.