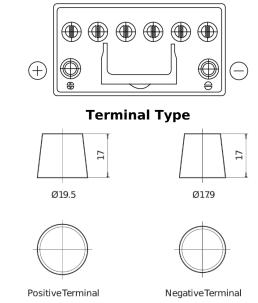

Cars** 

## **EFB CL955**







| Part number                    | CL955         |
|--------------------------------|---------------|
| Technology                     | EFB           |
| EAN/GTIN                       | 3661024016674 |
| Voltage                        | 12 V          |
| Capacity                       | 95.0 Ah       |
| CCA                            | 800 A         |
| Length                         | 306 mm        |
| Width                          | 173 mm        |
| Height                         | 222 mm        |
| Box size                       | D31           |
| Polarity                       | ETN 1         |
| Terminal Type                  | EN taper post |
| Hold Down                      | Korean B1     |
| Weights (subject of variation) | 21.80 kg      |



**Polarity** 

## Hold Down

Design, features and specifications are subject to change without notice. We disclaim any representation or warranty, express or implied, concerning the data or recommendations, and in no event shall be liable for any loss or damage claimed to have arisen as a result. Some products may not be available in your local market.