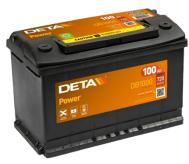

## Power DB1000

| Part number                    | DB1000        |
|--------------------------------|---------------|
| Technology                     | Flooded       |
| EAN/GTIN                       | 3661024024716 |
| Voltage                        | 12 V          |
| Capacity                       | 100.0 Ah      |
| CCA                            | 720 A         |
| Length                         | 315 mm        |
| Width                          | 175 mm        |
| Height                         | 205 mm        |
| Box size                       | LH4           |
| Polarity                       | ETN 0         |
| Terminal Type                  | EN taper post |
| Hold Down                      | B13           |
| Weights (subject of variation) | 21.90 kg      |