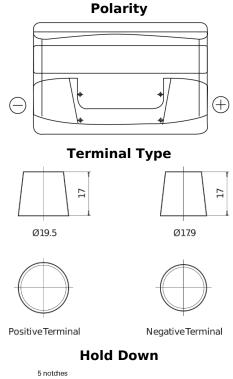

## Power DB1000

| Part number                    | DB1000        |
|--------------------------------|---------------|
| Technology                     | Flooded       |
| EAN/GTIN                       | 3661024024716 |
| Voltage                        | 12 V          |
| Capacity                       | 100.0 Ah      |
| CCA                            | 720 A         |
| Length                         | 315 mm        |
| Width                          | 175 mm        |
| Height                         | 205 mm        |
| Box size                       | LH4           |
| Polarity                       | ETN 0         |
| Terminal Type                  | EN taper post |
| Hold Down                      | B13           |
| Weights (subject of variation) | 21.90 kg      |

5 notches

Design, features and specifications are subject to change without notice. We disclaim any representation or warranty, express or implied, concerning the data or recommendations, and in no event shall be liable for any loss or damage claimed to have arisen as a result. Some products may not be available in your local market.