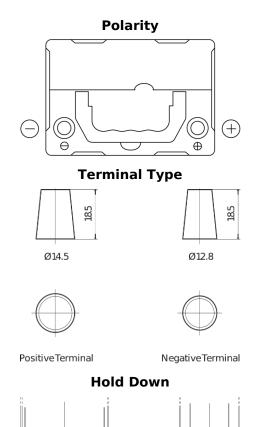

## Power DB356

| Part number                    | DB356          |
|--------------------------------|----------------|
| Technology                     | Flooded        |
| EAN/GTIN                       | 3661024024334  |
| Voltage                        | 12 V           |
| Capacity                       | 35.0 Ah        |
| CCA                            | 240 A          |
| Length                         | 187 mm         |
| Width                          | 127 mm         |
| Height                         | 220 mm         |
| Box size                       | B19            |
| Polarity                       | ETN 0          |
| Terminal Type                  | JIS taper post |
| Hold Down                      | В0             |
| Weights (subject of variation) | 8.90 kg        |