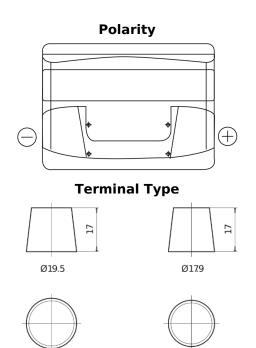

## Power DB442

| Part number                    | DB442         |
|--------------------------------|---------------|
| Technology                     | Flooded       |
| EAN/GTIN                       | 3661024024600 |
| Voltage                        | 12 V          |
| Capacity                       | 44.0 Ah       |
| CCA                            | 420 A         |
| Length                         | 207 mm        |
| Width                          | 175 mm        |
| Height                         | 175 mm        |
| Box size                       | LB1           |
| Polarity                       | ETN 0         |
| Terminal Type                  | EN taper post |
| Hold Down                      | B13           |
| Weights (subject of variation) | 10.60 kg      |

## **Hold Down**

PositiveTerminal

NegativeTerminal

Design, features and specifications are subject to change without notice. We disclaim any representation or warranty, express or implied, concerning the data or recommendations, and in no event shall be liable for any loss or damage claimed to have arisen as a result. Some products may not be available in your local market.