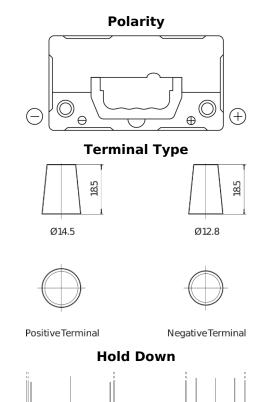

## Power DB456

| Part number                    | DB456          |
|--------------------------------|----------------|
| Technology                     | Flooded        |
| EAN/GTIN                       | 3661024024358  |
| Voltage                        | 12 V           |
| Capacity                       | 45.0 Ah        |
| CCA                            | 330 A          |
| Length                         | 237 mm         |
| Width                          | 127 mm         |
| Height                         | 227 mm         |
| Box size                       | B24            |
| Polarity                       | ETN 0          |
| Terminal Type                  | JIS taper post |
| Hold Down                      | В0             |
| Weights (subject of variation) | 11.40 kg       |