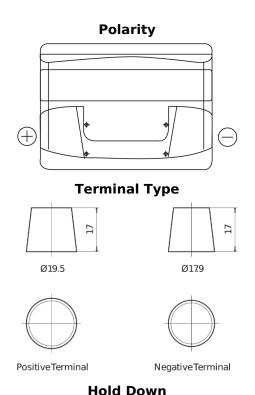

## Power DB501

| Part number                    | DB501         |
|--------------------------------|---------------|
| Technology                     | Flooded       |
| EAN/GTIN                       | 3661024024525 |
| Voltage                        | 12 V          |
| Capacity                       | 50.0 Ah       |
| CCA                            | 450 A         |
| Length                         | 207 mm        |
| Width                          | 175 mm        |
| Height                         | 190 mm        |
| Box size                       | L01           |
| Polarity                       | ETN 1         |
| Terminal Type                  | EN taper post |
| Hold Down                      | B13           |
| Weights (subject of variation) | 12.20 kg      |

5 notches