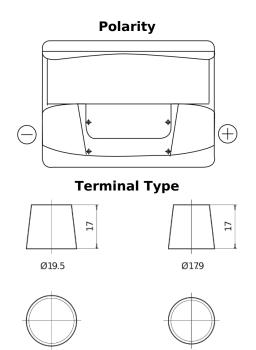

## **Product overview**

**Batteries for Cars** 

| Part number                    | DB602         |
|--------------------------------|---------------|
| Technology                     | Flooded       |
| EAN/GTIN                       | 3661024024631 |
| Voltage                        | 12 V          |
| Capacity                       | 60.0 Ah       |
| CCA                            | 540 A         |
| Length                         | 242 mm        |
| Width                          | 175 mm        |
| Height                         | 175 mm        |
| Box size                       | LB2           |
| Polarity                       | ETN 0         |
| Terminal Type                  | EN taper post |
| Hold Down                      | B13           |
| Weights (subject of variation) | 12.90 kg      |

## **Hold Down**

NegativeTerminal

PositiveTerminal

Design, features and specifications are subject to change without notice. We disclaim any representation or warranty, express or implied, concerning the data or recommendations, and in no event shall be liable for any loss or damage claimed to have arisen as a result. Some products may not be available in your local market.