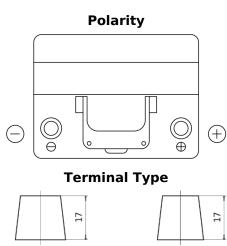

## Power DB604

| Part number                    | DB604         |
|--------------------------------|---------------|
| Technology                     | Flooded       |
| EAN/GTIN                       | 3661024024419 |
| Voltage                        | 12 V          |
| Capacity                       | 60.0 Ah       |
| CCA                            | 480 A         |
| Length                         | 230 mm        |
| Width                          | 173 mm        |
| Height                         | 222 mm        |
| Box size                       | D23           |
| Polarity                       | ETN 0         |
| Terminal Type                  | EN taper post |
| Hold Down                      | Korean B1     |
| Weights (subject of variation) | 14.60 kg      |