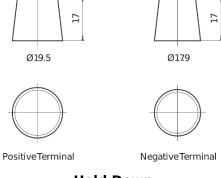

## Power DB604

| Part number                    | DB604         |
|--------------------------------|---------------|
| Technology                     | Flooded       |
| EAN/GTIN                       | 3661024024419 |
| Voltage                        | 12 V          |
| Capacity                       | 60.0 Ah       |
| CCA                            | 480 A         |
| Length                         | 230 mm        |
| Width                          | 173 mm        |
| Height                         | 222 mm        |
| Box size                       | D23           |
| Polarity                       | ETN 0         |
| Terminal Type                  | EN taper post |
| Hold Down                      | Korean B1     |
| Weights (subject of variation) | 14.60 kg      |