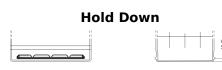

## Power DB604

| Part number                    | DB604         |
|--------------------------------|---------------|
| Technology                     | Flooded       |
| EAN/GTIN                       | 3661024024419 |
| Voltage                        | 12 V          |
| Capacity                       | 60.0 Ah       |
| CCA                            | 480 A         |
| Length                         | 230 mm        |
| Width                          | 173 mm        |
| Height                         | 222 mm        |
| Box size                       | D23           |
| Polarity                       | ETN 0         |
| Terminal Type                  | EN taper post |
| Hold Down                      | Korean B1     |
| Weights (subject of variation) | 14.60 kg      |