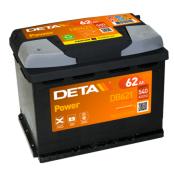

## Power DB621

| Part number                    | DB621         |
|--------------------------------|---------------|
| Technology                     | Flooded       |
| EAN/GTIN                       | 3661024024549 |
| Voltage                        | 12 V          |
| Capacity                       | 62.0 Ah       |
| CCA                            | 540 A         |
| Length                         | 242 mm        |
| Width                          | 175 mm        |
| Height                         | 190 mm        |
| Box size                       | L02           |
| Polarity                       | ETN 1         |
| Terminal Type                  | EN taper post |
| Hold Down                      | B13           |
| Weights (subject of variation) | 14.20 kg      |