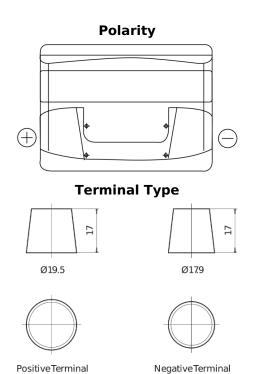

## Power DB621

| Part number                    | DB621         |
|--------------------------------|---------------|
| Technology                     | Flooded       |
| EAN/GTIN                       | 3661024024549 |
| Voltage                        | 12 V          |
| Capacity                       | 62.0 Ah       |
| CCA                            | 540 A         |
| Length                         | 242 mm        |
| Width                          | 175 mm        |
| Height                         | 190 mm        |
| Box size                       | L02           |
| Polarity                       | ETN 1         |
| Terminal Type                  | EN taper post |
| Hold Down                      | B13           |
| Weights (subject of variation) | 14.20 kg      |