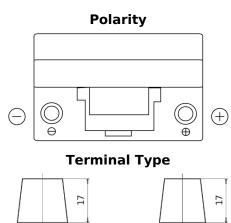

## Power DB704

| Part number                    | DB704         |
|--------------------------------|---------------|
| Technology                     | Flooded       |
| EAN/GTIN                       | 3661024024433 |
| Voltage                        | 12 V          |
| Capacity                       | 70.0 Ah       |
| CCA                            | 540 A         |
| Length                         | 270 mm        |
| Width                          | 173 mm        |
| Height                         | 222 mm        |
| Box size                       | D26           |
| Polarity                       | ETN 0         |
| Terminal Type                  | EN taper post |
| Hold Down                      | Korean B1+B6  |
| Weights (subject of variation) | 16.10 kg      |