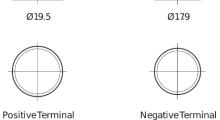

## Power DB704

| Part number                    | DB704         |
|--------------------------------|---------------|
| Technology                     | Flooded       |
| EAN/GTIN                       | 3661024024433 |
| Voltage                        | 12 V          |
| Capacity                       | 70.0 Ah       |
| CCA                            | 540 A         |
| Length                         | 270 mm        |
| Width                          | 173 mm        |
| Height                         | 222 mm        |
| Box size                       | D26           |
| Polarity                       | ETN 0         |
| Terminal Type                  | EN taper post |
| Hold Down                      | Korean B1+B6  |
| Weights (subject of variation) | 16.10 kg      |