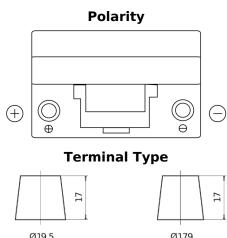

## Power DB705

| Part number                    | DB705         |
|--------------------------------|---------------|
| Technology                     | Flooded       |
| EAN/GTIN                       | 3661024024440 |
| Voltage                        | 12 V          |
| Capacity                       | 70.0 Ah       |
| CCA                            | 540 A         |
| Length                         | 270 mm        |
| Width                          | 173 mm        |
| Height                         | 222 mm        |
| Box size                       | D26           |
| Polarity                       | ETN 1         |
| Terminal Type                  | EN taper post |
| Hold Down                      | Korean B1+B6  |
| Weights (subject of variation) | 16.10 kg      |