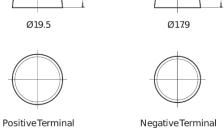

## Power DB705

| Part number                    | DB705         |
|--------------------------------|---------------|
| Technology                     | Flooded       |
| EAN/GTIN                       | 3661024024440 |
| Voltage                        | 12 V          |
| Capacity                       | 70.0 Ah       |
| CCA                            | 540 A         |
| Length                         | 270 mm        |
| Width                          | 173 mm        |
| Height                         | 222 mm        |
| Box size                       | D26           |
| Polarity                       | ETN 1         |
| Terminal Type                  | EN taper post |
| Hold Down                      | Korean B1+B6  |
| Weights (subject of variation) | 16.10 kg      |