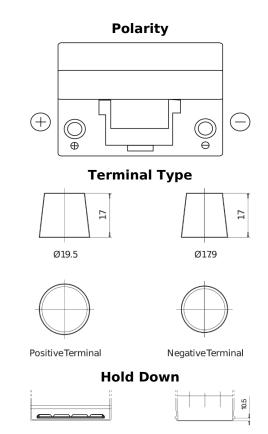

## Power DB955

| Part number                    | DB955         |
|--------------------------------|---------------|
| Technology                     | Flooded       |
| EAN/GTIN                       | 3661024024464 |
| Voltage                        | 12 V          |
| Capacity                       | 95.0 Ah       |
| CCA                            | 760 A         |
| Length                         | 306 mm        |
| Width                          | 173 mm        |
| Height                         | 222 mm        |
| Box size                       | D31           |
| Polarity                       | ETN 1         |
| Terminal Type                  | EN taper post |
| Hold Down                      | Korean B1     |
| Weights (subject of variation) | 20.60 kg      |