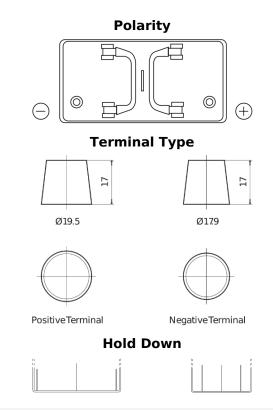

## StartPRO DG1250

| Part number                    | DG1250        |
|--------------------------------|---------------|
| Technology                     | Flooded       |
| EAN/GTIN                       | 3661024025409 |
| Voltage                        | 12 V          |
| Capacity                       | 125.0 Ah      |
| CCA                            | 760 A         |
| Length                         | 349 mm        |
| Width                          | 175 mm        |
| Height                         | 285 mm        |
| Box size                       | D03           |
| Polarity                       | ETN 0         |
| Terminal Type                  | EN taper post |
| Hold Down                      | В0            |
| Weights (subject of variation) | 29.50 kg      |