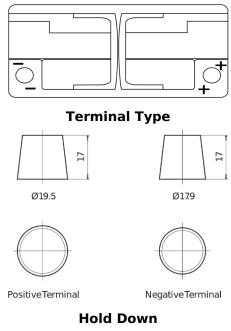

## **AGM DK1060**

| Part number                    | DK1060        |
|--------------------------------|---------------|
| Technology                     | AGM           |
| EAN/GTIN                       | 3661024027151 |
| Voltage                        | 12 V          |
| Capacity                       | 106.0 Ah      |
| CCA                            | 950 A         |
| Length                         | 392 mm        |
| Width                          | 175 mm        |
| Height                         | 190 mm        |
| Box size                       | L06           |
| Polarity                       | ETN 0         |
| Terminal Type                  | EN taper post |
| Hold Down                      | B13           |
| Weights (subject of variation) | 29.00 kg      |

**Polarity** 

Design, features and specifications are subject to change without notice. We disclaim any representation or warranty, express or implied, concerning the data or recommendations, and in no event shall be liable for any loss or damage claimed to have arisen as a result. Some products may not be available in your local market.