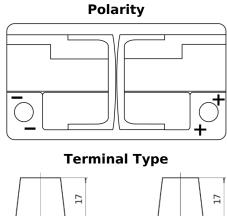

## **AGM DK820**

| Part number                    | DK820         |
|--------------------------------|---------------|
| Technology                     | AGM           |
| EAN/GTIN                       | 3661024027137 |
| Voltage                        | 12 V          |
| Capacity                       | 82.0 Ah       |
| CCA                            | 800 A         |
| Length                         | 315 mm        |
| Width                          | 175 mm        |
| Height                         | 190 mm        |
| Box size                       | L04           |
| Polarity                       | ETN 0         |
| Terminal Type                  | EN taper post |
| Hold Down                      | B13           |
| Weights (subject of variation) | 23.30 kg      |
|                                |               |