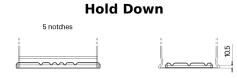

## **AGM DK820**

| Part number                    | DK820         |
|--------------------------------|---------------|
| Technology                     | AGM           |
| EAN/GTIN                       | 3661024027137 |
| Voltage                        | 12 V          |
| Capacity                       | 82.0 Ah       |
| CCA                            | 800 A         |
| Length                         | 315 mm        |
| Width                          | 175 mm        |
| Height                         | 190 mm        |
| Box size                       | L04           |
| Polarity                       | ETN 0         |
| Terminal Type                  | EN taper post |
| Hold Down                      | B13           |
| Weights (subject of variation) | 23.30 kg      |
|                                |               |