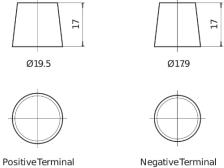

## **AGM DK820**

| Part number                    | DK820         |
|--------------------------------|---------------|
| Technology                     | AGM           |
| EAN/GTIN                       | 3661024027137 |
| Voltage                        | 12 V          |
| Capacity                       | 82.0 Ah       |
| CCA                            | 800 A         |
| Length                         | 315 mm        |
| Width                          | 175 mm        |
| Height                         | 190 mm        |
| Box size                       | L04           |
| Polarity                       | ETN 0         |
| Terminal Type                  | EN taper post |
| Hold Down                      | B13           |
| Weights (subject of variation) | 23.30 kg      |
|                                |               |