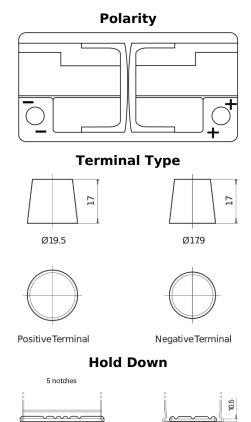

## **AGM DK960**

| _                              |               |
|--------------------------------|---------------|
| Part number                    | DK960         |
| Technology                     | AGM           |
| EAN/GTIN                       | 3661024027144 |
| Voltage                        | 12 V          |
| Capacity                       | 96.0 Ah       |
| CCA                            | 850 A         |
| Length                         | 353 mm        |
| Width                          | 175 mm        |
| Height                         | 190 mm        |
| Box size                       | L05           |
| Polarity                       | ETN 0         |
| Terminal Type                  | EN taper post |
| Hold Down                      | B13           |
| Weights (subject of variation) | 26.10 kg      |